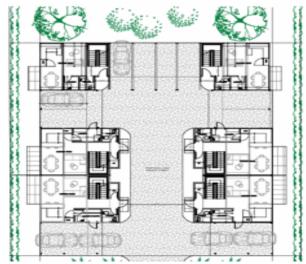

# **Eco Complex 6**

CONCEPT

# **Specifications**

Containers:

40ft. Containers: 7

Floor Area: 2,240 sf

Bedrooms: 4

Bathrooms: 4 1/2

Eco 6 (2,240 sf) is a four-bedroom, four and a half-bathroom home with a modern, warm interior design. The layout provides a harmonious living experience.

# Landscaping

 Basic landscaping (including sod, irrigation and tree required by zoning department)