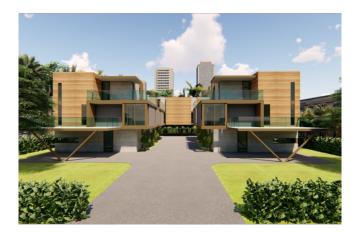

# **Eco Complex 6**

CONCEPT

# **Specifications**

Containers:

40ft. Containers: 7

Floor Area: 2,240 sf

Bedrooms: 4

Bathrooms: 4 1/2

Eco 6 (2,240 sf) is a four-bedroom, four and a half-bathroom home with a modern, warm interior design. The layout provides a harmonious living experience.