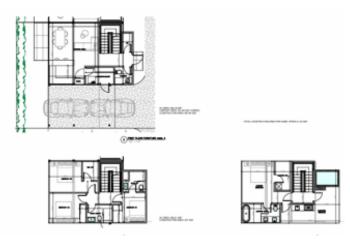

# **Specifications**

Containers:

40ft. Containers: 7

Floor Area: 2,240 sf

Bedrooms: 4

Bathrooms: 4 1/2

Eco 6 (2,240 sf) is a four-bedroom, four and a half-bathroom home with a modern, warm interior design. The layout provides a harmonious living experience.

#### **Structure**

- Certified used shipping containers
- Welded joint between containers
- Galvanized steel frames interior and exterior
- Hurricane proof windows and Doors
- Outside stucco finish
- Metal roof

#### **Floors**

Ceramic tile

#### **Bathroom**

- Custom vanity
- · Tempered glass frameless showers
- Efficiency dual flash toilets
- 110 CFM ceiling exhaust bath fan

#### Kitchen

- Custom Italian cabinets
- Quartz countertop
- Oven, cooktop, dishwasher, and refrigerator G&E or similar